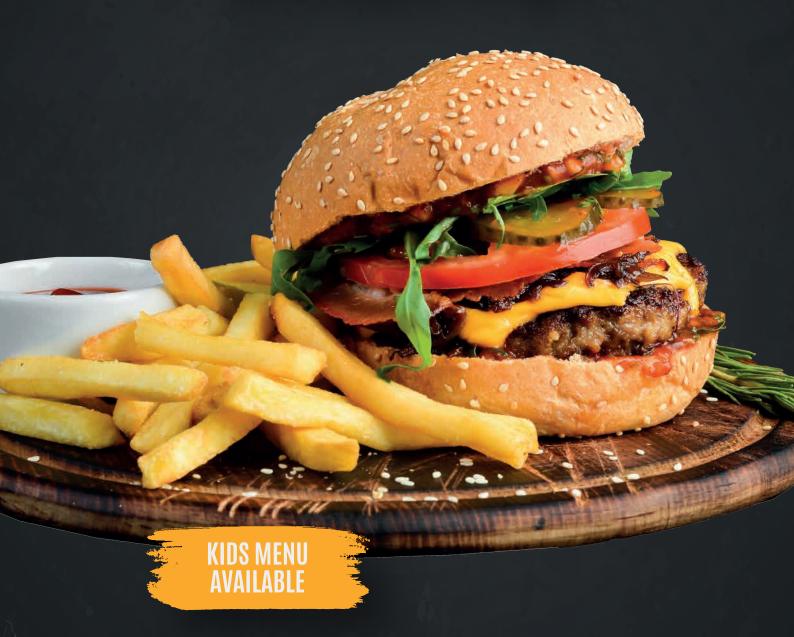

#### **ALPINE BURGER**

ALPINE CLASSIC BURGER

£9.80

60Z PRIME BEEF BURGER IN A BRIOCHE BUN SERVED WITH BACON, MELTED CHEESE, BURGER RELISH, SALAD GARNISH AND CHIPS.

CHICKEN FILLET BURGER

£9.80

CRISPY BREADED CHICKEN FILLET IN A BRIOCHE BUN SERVED WITH MAYO OR BBQ SAUCE AND SALAD GARNISH AND CHIPS.