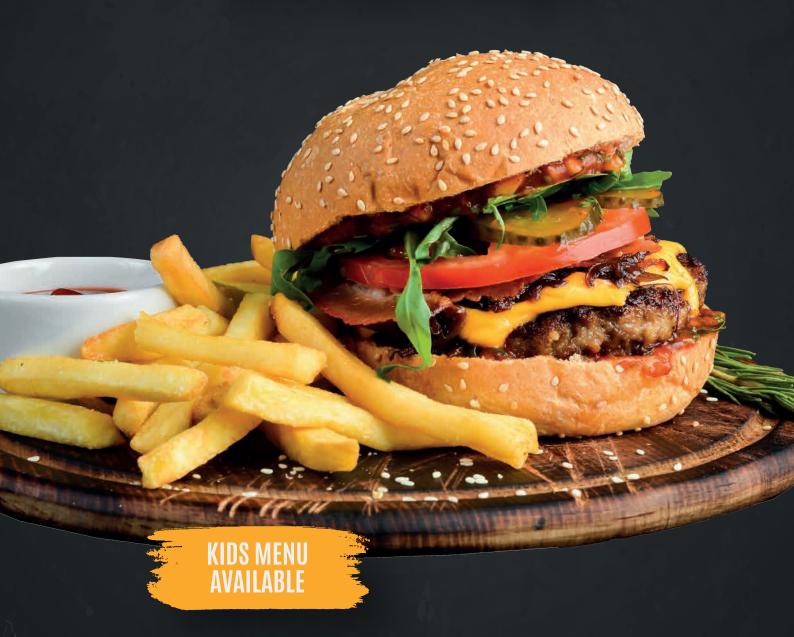

#### **ALPINE BURGER**

ALPINE CLASSIC BURGER £9.80
60Z PRIME BEEF BURGER IN A BRIOCHE BUN SERVED
WITH BACON, MELTED CHEESE, BURGER RELISH,

SALAD GARNISH AND CHIPS.

CHICKEN FILLET BURGER £9.80
CRISPY BREADED CHICKEN FILLET IN A BRIOCHE BUN
SERVED WITH MAYO OR BBQ SAUCE AND SALAD
GARNISH AND CHIPS.